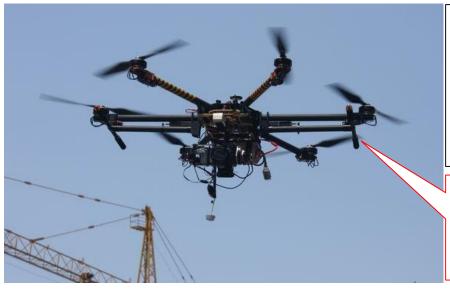

## Features:

Easy to install and ideal for any multi rotor copter with aerial camera.

When the electric landing gear is retracted, nothing will be in way blocking the view of the camera which mean you will be able to capture a unblock perfect footages of pictures.

Electric landing gear retracted

Electric landing gear down

Electric landing gear down with full equipment onboard

In flight with gear retracted, unblock view and it is perfect for aerial photo or video taking.