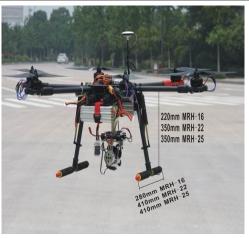

## \* Selection of Model parameters

Three types of model numbers represented by different color code.

- 1. MRH-16
- 2. MRH-22
- 3. MRH-25

Please refer to the above picture shown for reference to select the electric landing gear model numbers which is suitable for your multi rotor copter cross pipe size.

Model selection:

- \* Please select MRH-16 if the diameter of A is 16mm
- \* Please select MRH-22 if the diameter of A is 22mm.
- \* Please select MRH-25 if the diameter of A is 25mm.

\*Pictures of electric landing gear being installed