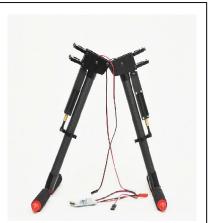

- \* Installation of carbon fiber struts
- 1. Material required: Instant adhesive glue or other reliable bonding material which is suitable for bonding of carbon fiber material. (We used 495 Instant adhesive glue for this application)

## \* Selection of Model parameters

Three types of model numbers represented by different color code.

- 1. MRH-16
- 2. MRH-22
- 3. MRH-25

Please refer to the above picture shown for reference to select the electric landing gear model numbers which is suitable for your multi rotor copter cross pipe size.