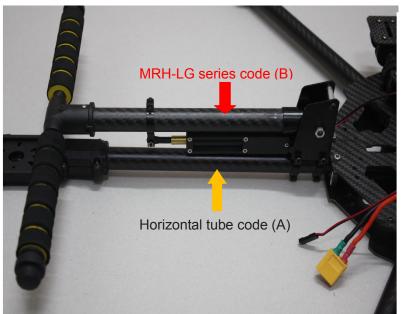

## \* Selection of Model parameters

Three types of model numbers represented by different color code.

- 1. MRH-16
- 2. MRH-22
- 3. MRH-25

Please refer to the above picture shown for reference to select the electric landing gear model numbers which is suitable for your multi rotor copter cross pipe size.

Model selection:

- \* Please select MRH-16 if the diameter of A is 16mm
- \* Please select MRH-22 if the diameter of A is 22mm.
- \* Please select MRH-25 if the diameter of A is 25mm.

\*Pictures of electric landing gear being installed