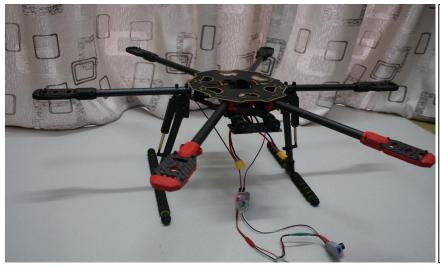

Electric landing gear retracted

Electric landing gear down

Electric landing gear down with full equipment onboard

In flight with gear retracted, unblock view and it is perfect for aerial photo or video taking.