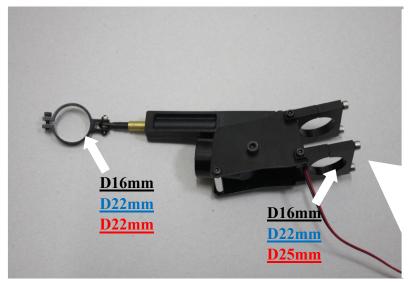

## \* Selection of Model parameters

Three types of model numbers represented by different color code.

- 1. MRH-16
- 2. MRH-22
- 3. MRH-25

Please refer to the above picture shown for reference to select the electric landing gear model numbers which is suitable for your multi rotor copter cross pipe size.

Model selection:

- \* Please select MRH-16 if the diameter of A is 16mm
- \* Please select MRH-22 if the diameter of A is 22mm.
- \* Please select MRH-25 if the diameter of A is 25mm.

\*Pictures of electric landing gear being installed