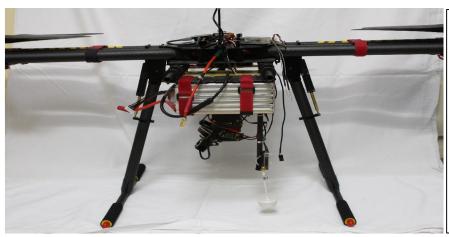

**Equipment payload:** 

Max Payload: MRH-16 (4.5kg)

MRH-22 (7kg)

MRH-25 (7kg)

Material:

Carbon fiber tubes and CNC aluminum coupling. Controller Voltage: (2S-6S Lipo Battery) 7.2V-26V

\*When properly installed, the landing gear is able to protect equipment and camera onboard during lost control landing.

Electric landing gear retracted

Electric landing gear down

Electric landing gear down with full equipment onboard

In flight with gear retracted, unblock view and it is perfect for aerial photo or video taking.