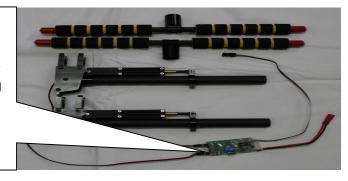

## Multi Rotor Copter Electric Landing Gear

Videos: <a href="http://v.youku.com/v">http://v.youku.com/v</a> show/id XNzQzNTM4NDI4.html
<a href="http://v.youku.com/v">http://v.youku.com/v</a> show/id XNzQzMDg0NTAw.html

Please refer to the following models introduced Model numbers: MRH-16 \ MRH-22 \ MRH-25