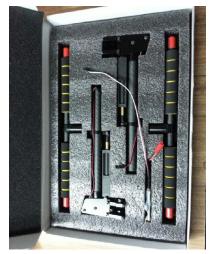

## Multi Rotor Copter Electric Landing Gear

Videos: <a href="http://v.youku.com/v">http://v.youku.com/v</a> show/id XNzQzNTM4NDI4.html
<a href="http://v.youku.com/v">http://v.youku.com/v</a> show/id XNzQzMDg0NTAw.html

Please refer to the following models introduced Model numbers: MRH-16 \ MRH-22 \ MRH-25