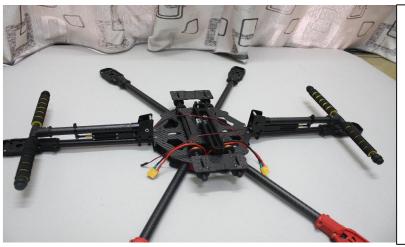

Model selection:

- \* Please select MRH-16 if the diameter of A is 16mm
- \* Please select MRH-22 if the diameter of A is 22mm.
- \* Please select MRH-25 if the diameter of A is 25mm.

\*Pictures of electric landing gear being installed

Electric landing gear retracted

Electric landing gear down

Electric landing gear down with full equipment onboard

In flight with gear retracted, unblock view and it is perfect for aerial photo or video taking.