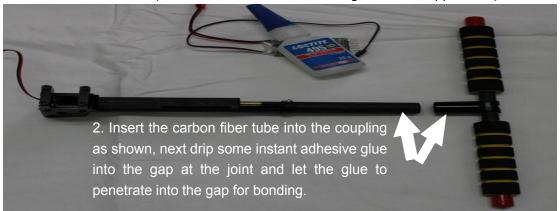

- \* Installation of carbon fiber struts
- 1. Material required: Instant adhesive glue or other reliable bonding material which is suitable for bonding of carbon fiber material. (We used 495 Instant adhesive glue for this application)